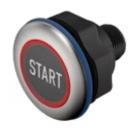

# 84-ACKS-B10-04B9 Capacitive sensor switch with IO-Link Hygiene

# **OPERATING-/INDICATION PART**

| Lens material:     | Plastic     |
|--------------------|-------------|
| Lens illumination: | Illuminated |
| Lens shape:        | Flush       |
| Lens optics:       | transparent |
| Symbol:            | START (B10) |