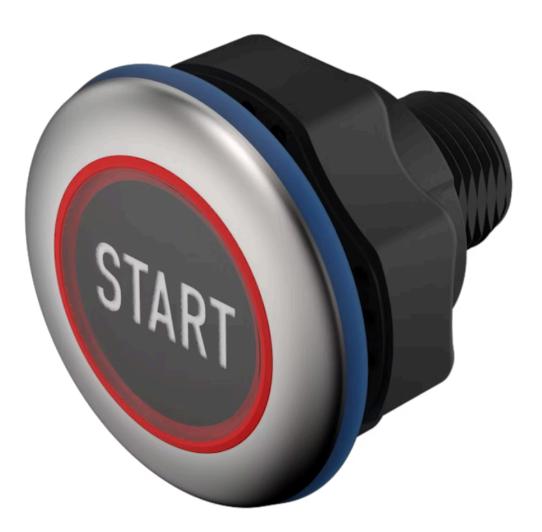

# 84-ACKS-B10-04B9 Capacitive sensor switch with IO-Link Hygiene

# FRONT

| Front dimension:      | Ø 30 mm              |
|-----------------------|----------------------|
| Front form:           | Round                |
| Front bezel material: | Stainless steel 316L |

# **OPERATING-/INDICATION PART**

| Lens material:     | Plastic     |
|--------------------|-------------|
| Lens illumination: | Illuminated |
| Lens shape:        | Flush       |
| Lens optics:       | transparent |
| Symbol:            | START (B10) |

# Terminal:

Connector M12

| Switching system: | Capacitive                   |
|-------------------|------------------------------|
| Operating force:  | No actuating force necessary |
| Weight:           | 0.015 kg                     |