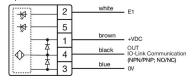

# OTHER

| Short Description: | Capacitive sensor switch with IO-Link Hygiene, Ø 22.5 mm, Ø 30 mm, Flush,<br>Illuminated, Plastic, transparent, Round, Stainless steel 316L, Connector M12,<br>IP69K, IK08, START (B10) |        |
|--------------------|-----------------------------------------------------------------------------------------------------------------------------------------------------------------------------------------|--------|
| Housing colour:    | Black                                                                                                                                                                                   |        |
| Housing material:  | Plastic                                                                                                                                                                                 |        |
| Wiring diagrams:   | 4-pole                                                                                                                                                                                  | 3-pole |