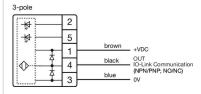

# OTHER

| Short Description: | Capacitive sensor switch with IO-Link Hygiene, Ø 22.5 mm, Ø 30 mm, Flush,<br>Illuminated, Plastic, transparent, Round, Stainless steel 316L, Connector M12,<br>IP69K, IK08, START (B10) |        |
|--------------------|-----------------------------------------------------------------------------------------------------------------------------------------------------------------------------------------|--------|
| Housing colour:    | Black                                                                                                                                                                                   |        |
| Housing material:  | Plastic                                                                                                                                                                                 |        |
| Wiring diagrams:   | 4-pole                                                                                                                                                                                  | 3-pole |