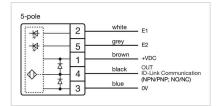

# OTHER

| Short Description: | Capacitive sensor switch with IO-Link Hygiene, Ø 22.5 mm, Ø 30 mm, Flush,<br>Illuminated, Plastic, transparent, Round, Stainless steel 316L, Connector M12,<br>IP69K, IK08, START (B10) |        |
|--------------------|-----------------------------------------------------------------------------------------------------------------------------------------------------------------------------------------|--------|
| Housing colour:    | Black                                                                                                                                                                                   |        |
| Housing material:  | Plastic                                                                                                                                                                                 |        |
| Wiring diagrams:   | 4-pole                                                                                                                                                                                  | 3-pole |