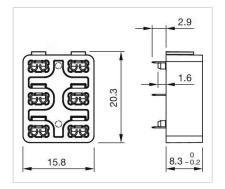

## 84-920 PCB plug-in base

| MECHANICAL CHARATERISTIC |                                                                                    |                                                                                           |
|--------------------------|------------------------------------------------------------------------------------|-------------------------------------------------------------------------------------------|
| Terminal:                | PCB terminal                                                                       |                                                                                           |
| Weight:                  | 0.003 kg                                                                           |                                                                                           |
|                          |                                                                                    |                                                                                           |
| OTHER                    |                                                                                    |                                                                                           |
| Short Description:       | PCB plug-in base, 20.3 mm x 15.8 mm x 8.3 mm, Metal / plastic, PCB terminal, Axial |                                                                                           |
| Titel Accessory:         | PCB plug-in base                                                                   |                                                                                           |
| Dimension:               | 20.3 mm x 15.8 mm x 8.3 mm                                                         |                                                                                           |
| Material:                | Metal / plastic                                                                    |                                                                                           |
| Product attributes:      | For Emergency stop switch, stop switch                                             |                                                                                           |
| Pins:                    | Axial                                                                              |                                                                                           |
| Suitable for connection: | Plug-in terminal                                                                   |                                                                                           |
| Component layouts:       | A                                                                                  | A = Drilling plan (component side)<br>B = Centre from switch<br>C = Anti-twist protection |