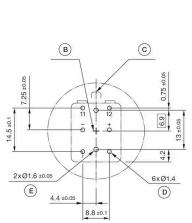

## 84-920 PCB plug-in base

| MECHANICAL CHARATERISTIC |                                                                                    |                                                                                           |
|--------------------------|------------------------------------------------------------------------------------|-------------------------------------------------------------------------------------------|
| Terminal:                | PCB terminal                                                                       |                                                                                           |
| Weight:                  | 0.003 kg                                                                           |                                                                                           |
|                          |                                                                                    |                                                                                           |
| OTHER                    |                                                                                    |                                                                                           |
| Short Description:       | PCB plug-in base, 20.3 mm x 15.8 mm x 8.3 mm, Metal / plastic, PCB terminal, Axial |                                                                                           |
| Titel Accessory:         | PCB plug-in base                                                                   |                                                                                           |
| Dimension:               | 20.3 mm x 15.8 mm x 8.3 mm                                                         |                                                                                           |
| Material:                | Metal / plastic                                                                    |                                                                                           |
| Product attributes:      | For Emergency stop switch, stop switch                                             |                                                                                           |
| Pins:                    | Axial                                                                              |                                                                                           |
| Suitable for connection: | Plug-in terminal                                                                   |                                                                                           |
| Component layouts:       | A                                                                                  | A = Drilling plan (component side)<br>B = Centre from switch<br>C = Anti-twist protection |

- D = Pins for contacts/LED E = Positioning hole