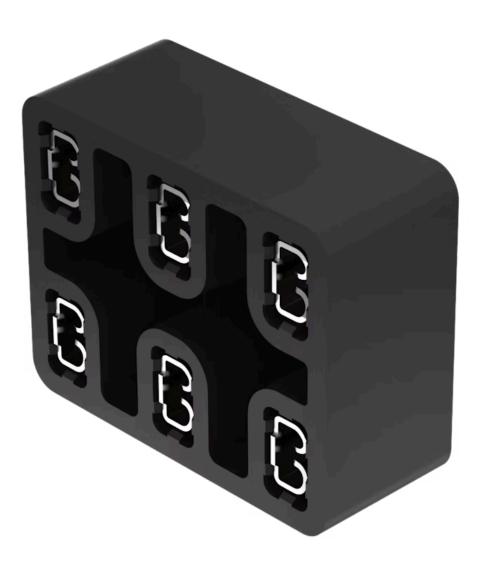

## 84-920 PCB plug-in base

| MECHANICAL CHARATERISTIC |                                                                                    |                                                                                           |
|--------------------------|------------------------------------------------------------------------------------|-------------------------------------------------------------------------------------------|
| Terminal:                | PCB terminal                                                                       |                                                                                           |
| Weight:                  | 0.003 kg                                                                           |                                                                                           |
|                          |                                                                                    |                                                                                           |
| OTHER                    |                                                                                    |                                                                                           |
| Short Description:       | PCB plug-in base, 20.3 mm x 15.8 mm x 8.3 mm, Metal / plastic, PCB terminal, Axial |                                                                                           |
| Titel Accessory:         | PCB plug-in base                                                                   |                                                                                           |
| Dimension:               | 20.3 mm x 15.8 mm x 8.3 mm                                                         |                                                                                           |
| Material:                | Metal / plastic                                                                    |                                                                                           |
| Product attributes:      | For Emergency stop switch, stop switch                                             |                                                                                           |
| Pins:                    | Axial                                                                              |                                                                                           |
| Suitable for connection: | Plug-in terminal                                                                   |                                                                                           |
| Component layouts:       | A                                                                                  | A = Drilling plan (component side)<br>B = Centre from switch<br>C = Anti-twist protection |