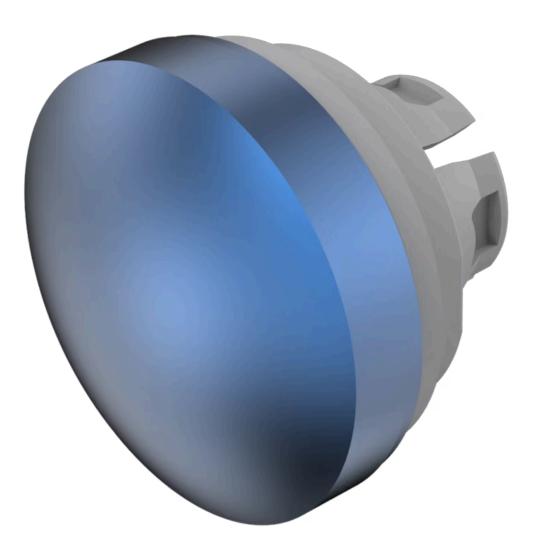

# 84-7202.600A Lens

FRONT

Front form:

Round

#### **OPERATING-/INDICATION PART**

| Lens colour:       | Blue                     |
|--------------------|--------------------------|
| Lens material:     | Aluminium                |
| Lens illumination: | Non illuminated          |
| Lens shape:        | Convex                   |
| Lens optics:       | opaque                   |
| Lens type:         | Raised above front bezel |
| Symbol:            | No Symbol                |

#### OTHER

| Short Description: | Lens, Ø 19.7 mm, Non illuminated, No Symbol, Blue, Convex, Aluminium                |
|--------------------|-------------------------------------------------------------------------------------|
| Dimension:         | Ø 19.7 mm                                                                           |
| Hints:             | The colour of anodised aluminium parts can vary due to technical production reasons |