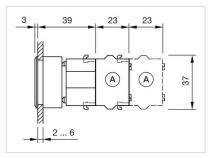

|         |

#### **AMBIENT CONDITION**

**IP Protection:** IP65 front side

**Operating temperature:**  $-40 \, ^{\circ}\text{C} \, ... + 55 \, ^{\circ}\text{C}$ 

Storage temperature:  $-40 \, ^{\circ}\text{C} \dots + 85 \, ^{\circ}\text{C}$ 

#### **CERTIFICATE**

**REACH:** REACH compliant

RoHS: RoHS compliant

#### **OTHER**

Short Description: Actuator, 30 mm x 30 mm, 35 mm, Illuminated, Square, Silver, Plastic,

Maintained

Housing colour: Black

Housing material: Plastic

Hints: Max. 3 switching elements can be clipped on

max. number of switching

elements:

3

Wiring diagrams:



Mounting cut-outs:



A = Screw terminal

B = Push-in terminal (PIT)

C = Plug-in terminal 6.3 mm x 0.8 mm

D = Double plug-in terminal 6.3 mm x 0.8

mm

## Dimension drawings:



A = Screw terminal



A = Screw terminal