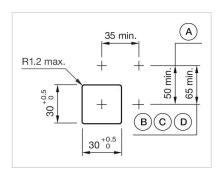

#### **MOUNTING**

Design: Flush

**Mounting cut-out:** 30 mm x 30 mm

Mounting type: Panel mounting

max. number of switching

elements:

3

Wiring diagrams:

Mounting cut-outs:

A = Screw terminal

B = Push-in terminal (PIT)

C = Plug-in terminal 6.3 mm x 0.8 mm

D = Double plug-in terminal 6.3 mm x 0.8

mm

## Dimension drawings:

A = Screw terminal

A = Screw terminal