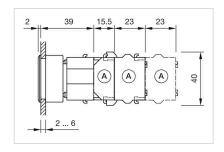

--|---------|
|         |         |

#### **AMBIENT CONDITION**

**IP Protection:** IP65 front side

**Operating temperature:**  $-40 \, ^{\circ}\text{C} \, ... + 55 \, ^{\circ}\text{C}$ 

Storage temperature:  $-40 \, ^{\circ}\text{C} \dots + 85 \, ^{\circ}\text{C}$ 

#### **CERTIFICATE**

**REACH:** REACH compliant

RoHS: RoHS compliant

#### **OTHER**

Short Description: Actuator, 30 mm x 30 mm, 35 mm, Illuminated, Square, Silver, Plastic,

Maintained

Housing colour: Black

Housing material: Plastic

Hints: Max. 3 switching elements can be clipped on

max. number of switching

elements:

3

Wiring diagrams:



Mounting cut-outs:



A = Screw terminal

B = Push-in terminal (PIT)

C = Plug-in terminal 6.3 mm x 0.8 mm

D = Double plug-in terminal 6.3 mm x 0.8

mm

## Dimension drawings:



A = Screw terminal



A = Screw terminal