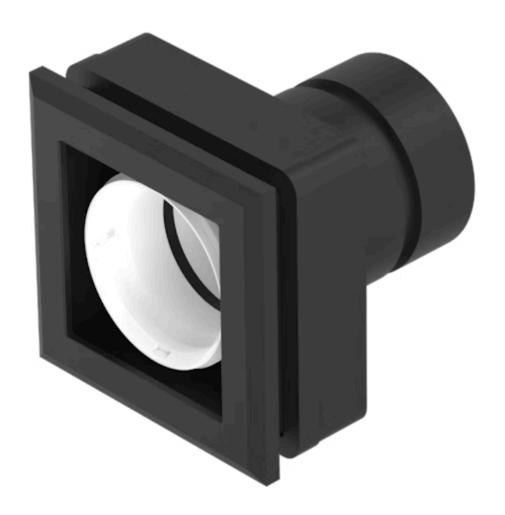

## 704.742.8 Actuator

| Е | D | 0 | N  | п |
|---|---|---|----|---|
| г | п | v | 13 |   |

Front dimension: 35 mm x 35 mm

Front form: Square

Front bezel colour: Silver

Front bezel material: Plastic

#### **MOUNTING**

Design: Flush

**Mounting cut-out:** 30 mm x 30 mm

Mounting type: Panel mounting

#### **OTHER**

Short Description: Actuator, 30 mm x 30 mm, 35 mm, Illuminated, Square, Silver, Plastic,

Maintained

Housing colour: Black

Housing material: Plastic

Hints: Max. 3 switching elements can be clipped on