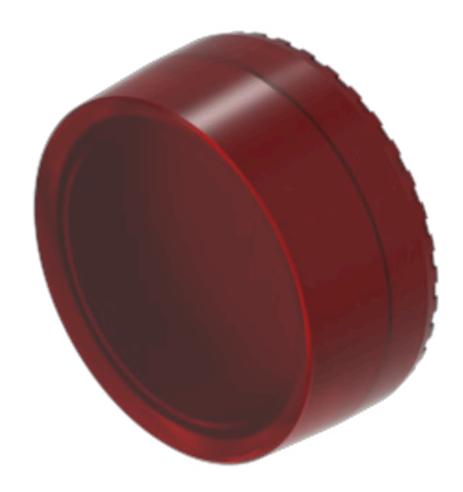

## 704.611.2 Lens

|                             | LOTIO                    |
|-----------------------------|--------------------------|
| FRONT                       |                          |
| Front form:                 | Round                    |
|                             |                          |
| OPERATING-/INDICATION PART  |                          |
| Lens colour:                | Red                      |
| Lens material:              | Plastic                  |
| Lens illumination:          | Illuminated              |
| Lens shape:                 | Flush                    |
| Lens optics:                | transparent              |
| Lens type:                  | Raised above front bezel |
| Marking plate illumination: | illuminative             |
| Shape of illumination:      | Front                    |
|                             |                          |
| MECHANICAL CHARATERISTIC    |                          |
| Weight:                     | 0.002 kg                 |
|                             |                          |
| CERTIFICATE                 |                          |
| REACH:                      | REACH compliant          |
| RoHS:                       | RoHS compliant           |
|                             |                          |
| OTHER                       |                          |

**Short Description:** Lens, Ø 23.7 mm, Illuminated, Red, Flush, Plastic

Dimension: Ø 23.7 mm To obtain IP67, use marking plate Part Nr. 704.610.X

Hints: