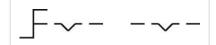

3

**Switching positions:** 

Wiring diagrams:

Mounting cut-outs:

A = Screw terminal

B = Push-in terminal (PIT)
C = Plug-in terminal 6.3 mm x 0.8 mm
D = Double plug-in terminal 6.3 mm x 0.8