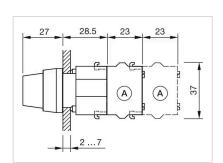

e:** ≤2.5 Mil. cycles of operation

**Weight:** 0.034 kg

### **AMBIENT CONDITION**

**IP Protection:** IP65 front side

**Operating temperature:**  $-40 \, ^{\circ}\text{C} \dots + 55 \, ^{\circ}\text{C}$ 

Storage temperature:  $-40 \, ^{\circ}\text{C} \dots + 85 \, ^{\circ}\text{C}$ 

### **CERTIFICATE**

**REACH:** REACH compliant

RoHS: RoHS compliant

### **OTHER**

Short Description: Actuator, Ø 29 mm, non illuminative, Black, short, Round, Grey, Plastic, Rest -

Maintained

Hints: Max. 3 switching elements can be clipped on

max. number of switching

elements:

3

**Switching positions:** 



Wiring diagrams:



Mounting cut-outs:



A = Screw terminal

B = Push-in terminal (PIT)
C = Plug-in terminal 6.3 mm x 0.8 mm
D = Double plug-in terminal 6.3 mm x 0.8

## Dimension drawings:



A = Screw terminal