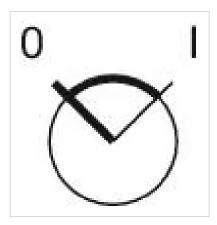

Rest - Maintained

2 positions

**Switching angle:**  $90^{\circ} \text{ right } / -45^{\circ} \dots +45^{\circ}$ 

**Mechanical lifetime:** ≤2.5 Mil. cycles of operation

**Weight:** 0.034 kg

3

**Switching positions:** 

Wiring diagrams:

Mounting cut-outs:

A = Screw terminal

B = Push-in terminal (PIT)
C = Plug-in terminal 6.3 mm x 0.8 mm
D = Double plug-in terminal 6.3 mm x 0.8