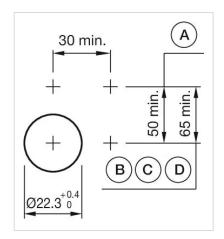

3

**Switching positions:** 

Wiring diagrams:

Mounting cut-outs:

A = Screw terminal

B = Push-in terminal (PIT)
C = Plug-in terminal 6.3 mm x 0.8 mm
D = Double plug-in terminal 6.3 mm x 0.8

## Dimension drawings:

A = Screw terminal