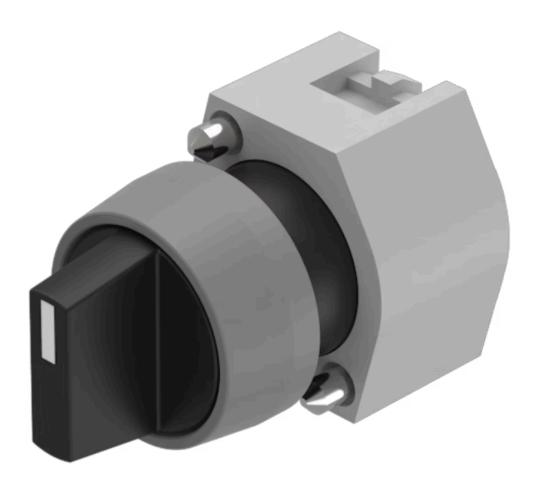

## 704.410.0 Actuator

| A                          |                                                                                           |
|----------------------------|-------------------------------------------------------------------------------------------|
|                            |                                                                                           |
|                            |                                                                                           |
| FRONT                      |                                                                                           |
| Front dimension:           | Ø 29 mm                                                                                   |
| Front form:                | Round                                                                                     |
| Front bezel colour:        | Grey                                                                                      |
| Front bezel material:      | Plastic                                                                                   |
|                            |                                                                                           |
| MOUNTING                   |                                                                                           |
| Design:                    | Raised                                                                                    |
| Mounting type:             | Panel mounting                                                                            |
|                            |                                                                                           |
| OPERATING-/INDICATION PART |                                                                                           |
| Lever colour:              | Black                                                                                     |
| Lever bar colour:          | White                                                                                     |
| Lever material:            | plastic                                                                                   |
| Lever shape:               | short                                                                                     |
|                            |                                                                                           |
| ELECTRICAL CHARACTERISTICS |                                                                                           |
| Switching rating:          |                                                                                           |
| Standards:                 | The switches comply with the "Standards for low-voltage switching devices" DIN EN 60947-1 |
|                            | 2.1 000 H                                                                                 |
| MEGUANIGAL GUADATERIOTIC   |                                                                                           |
| MECHANICAL CHARATERISTIC   |                                                                                           |

Rest - Maintained

2 positions

**Switching angle:**  $90^{\circ} \text{ right } / -45^{\circ} \dots +45^{\circ}$ 

**Mechanical lifetime:** ≤2.5 Mil. cycles of operation

**Weight:** 0.034 kg

### **OTHER**

Short Description: Actuator, Ø 29 mm, non illuminative, Black, short, Round, Grey, Plastic, Rest -

Maintained

Hints: Max. 3 switching elements can be clipped on

max. number of switching

elements: