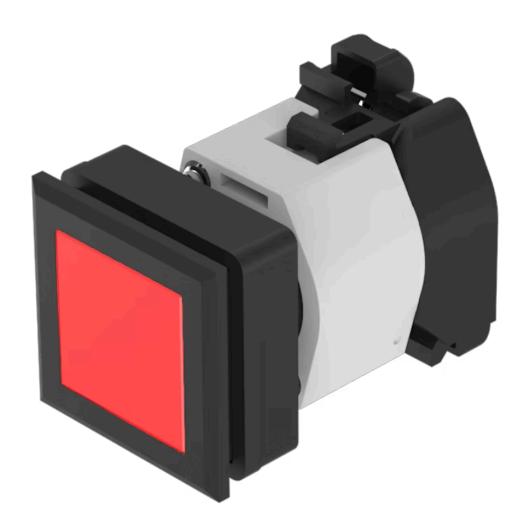

# Actuator

704.259.200

## 704.259.200 Actuator

Front dimension: 35 mm x 35 mm

Front form: Square

Front bezel colour: Black

Front bezel material: Plastic

#### **MOUNTING**

Design: Flush

**Mounting cut-out:** 30 mm x 30 mm

Mounting type: Panel mounting

#### **OPERATING-/INDICATION PART**

Lens colour: Red

Lens material: Plastic

Lens illumination: Illuminated

Lens shape: Flush

Lens optics: transparent