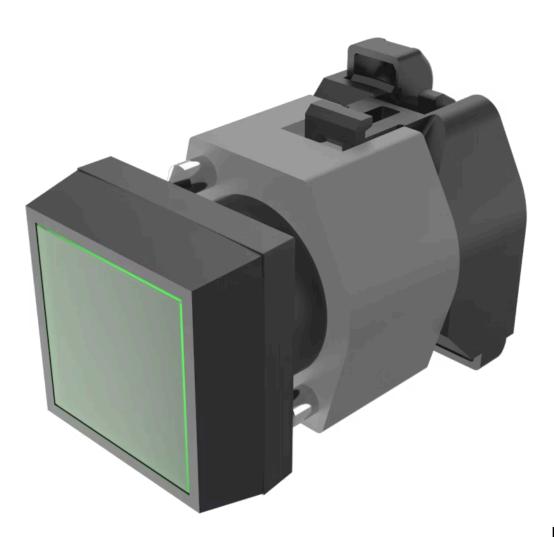

# 704.229.5 Actuator

#### FRONT

| Front dimension:      | 30 mm x 30 mm |
|-----------------------|---------------|
| Front form:           | Square        |
| Front bezel colour:   | Black         |
| Front bezel material: | Plastic       |

#### MOUNTING

| Design:        | Raised         |
|----------------|----------------|
| Mounting type: | Panel mounting |

#### **OPERATING-/INDICATION PART**

| Lens colour:       | Green       |
|--------------------|-------------|
| Lens material:     | Plastic     |
| Lens illumination: | Illuminated |
| Lens shape:        | Flush       |
| Lens optics:       | transparent |

# **MECHANICAL CHARACTERISTICS**

Terminal:

Screw terminal

Switching action:

Momentary

| ≤3 Mil. cycles of operation |
|-----------------------------|
| 8 N                         |
| ca. 5.8 mm ± 0.2 mm         |
| 0.056 kg                    |
|                             |

# OTHER

| Short Description:                 | Actuator, 30 mm x 30 mm, Flush, Illuminated, Green, Plastic, transparent, Square, Black, Plastic, Momentary, Screw terminal     |
|------------------------------------|---------------------------------------------------------------------------------------------------------------------------------|
| Housing colour:                    | Black                                                                                                                           |
| Housing material:                  | Plastic                                                                                                                         |
| Hints:                             | Frontring with protective cover to be mounted with a torque of 0.4 Nm onto actuator,Max. 3 switching elements can be clipped on |
| max. number of switching elements: | 3                                                                                                                               |
| Wiring diagrams:                   | X2+                                                                                                                             |