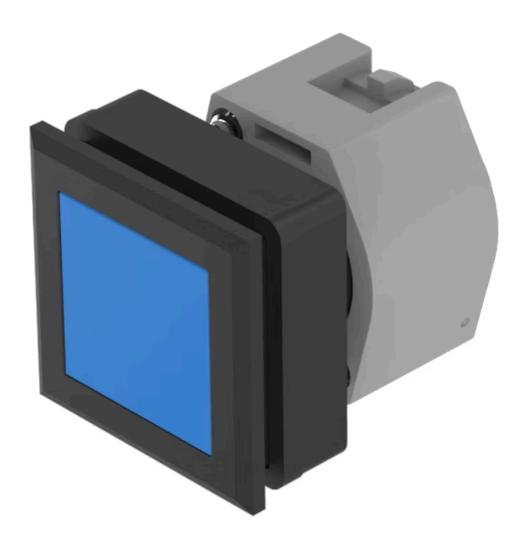

## 704.209.600 Actuator

| ON |  |
|----|--|
|    |  |
|    |  |

**Front dimension:** 35 mm x 35 mm

Front form: Square

Front bezel colour: Black

Front bezel material: Plastic

#### **OPERATING-/INDICATION PART**

Lens colour: Blue

Lens material: Plastic

Lens illumination: Non illuminated

Lens shape: Flush

Lens optics: transparent