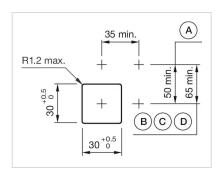

#### **MOUNTING**

Design: Flush

**Mounting cut-out:** 30 mm x 30 mm

Mounting type: Panel mounting

#### **ELECTRICAL CHARACTERISTICS**

Switching rating:

Standards: The switches comply with the "Standards for low-voltage switching devices" DIN

EN 60947-1

| Switching action:                  | Momentary                                                                                                                     |  |
|------------------------------------|-------------------------------------------------------------------------------------------------------------------------------|--|
| Mechanical lifetime:               | ≤3 Mil. cycles of operation                                                                                                   |  |
| Operating force:                   | 6.2 N                                                                                                                         |  |
| Operating Travel:                  | ca. 5.8 mm ± 0.2 mm                                                                                                           |  |
| Weight:                            | 0.051 kg                                                                                                                      |  |
|                                    |                                                                                                                               |  |
| AMBIENT CONDITION                  |                                                                                                                               |  |
| IP Protection:                     | IP65 front side                                                                                                               |  |
| Operating temperature:             | – 40 °C + 55 °C                                                                                                               |  |
| Storage temperature:               | – 40 °C + 85 °C                                                                                                               |  |
|                                    |                                                                                                                               |  |
| CERTIFICATE                        |                                                                                                                               |  |
| REACH:                             | REACH compliant                                                                                                               |  |
| RoHS:                              | RoHS compliant                                                                                                                |  |
|                                    |                                                                                                                               |  |
| OTHER                              |                                                                                                                               |  |
| Short Description:                 | Actuator, 30 mm x 30 mm, 35 mm x 35 mm, Flush, Non illuminated, Blue, Plastic, transparent, Square, Black, Plastic, Momentary |  |
| Housing colour:                    | Black                                                                                                                         |  |
| Housing material:                  | Plastic                                                                                                                       |  |
| Hints:                             | Max. 3 switching elements can be clipped on                                                                                   |  |
| max. number of switching elements: | 3                                                                                                                             |  |
| Wiring diagrams:                   | E                                                                                                                             |  |
| Mounting cut-outs:                 |                                                                                                                               |  |

A = Screw terminal

B = Push-in terminal (PIT)
C = Plug-in terminal 6.3 mm x 0.8 mm
D = Double plug-in terminal 6.3 mm x 0.8