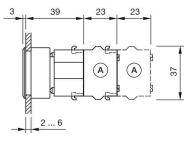

#### FRONT

| Front dimension:      | 35 mm x 35 mm |
|-----------------------|---------------|
| Front form:           | Square        |
| Front bezel colour:   | Black         |
| Front bezel material: | Plastic       |

# Dimension drawings: