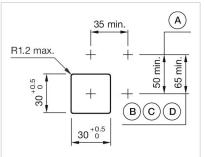

#### MOUNTING

| Design:           | Flush          |
|-------------------|----------------|
| Mounting cut-out: | 30 mm x 30 mm  |
| Mounting type:    | Panel mounting |

Mounting cut-outs:

- A = Screw terminal

- B = Push-in terminal (PIT) C = Plug-in terminal 6.3 mm x 0.8 mm D = Double plug-in terminal 6.3 mm x 0.8 mm

# Dimension drawings: