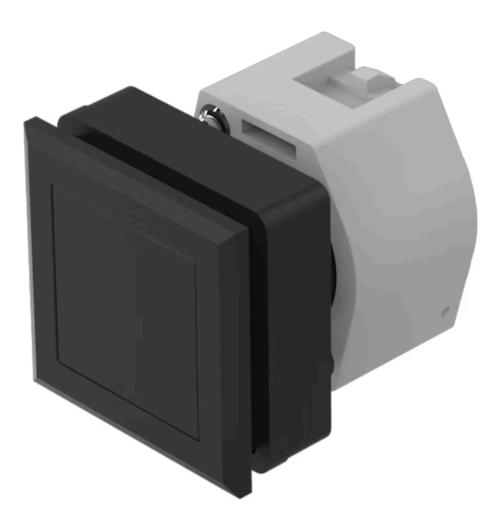

# 704.209.000 Actuator

#### FRONT

| Front dimension:      | 35 mm x 35 mm |
|-----------------------|---------------|
| Front form:           | Square        |
| Front bezel colour:   | Black         |
| Front bezel material: | Plastic       |

#### MOUNTING

| Design:           | Flush          |
|-------------------|----------------|
| Mounting cut-out: | 30 mm x 30 mm  |
| Mounting type:    | Panel mounting |

#### **OPERATING-/INDICATION PART**

| Lens colour:       | Black           |
|--------------------|-----------------|
| Lens material:     | Plastic         |
| Lens illumination: | Non illuminated |
| Lens shape:        | Flush           |
| Lens optics:       | opaque          |