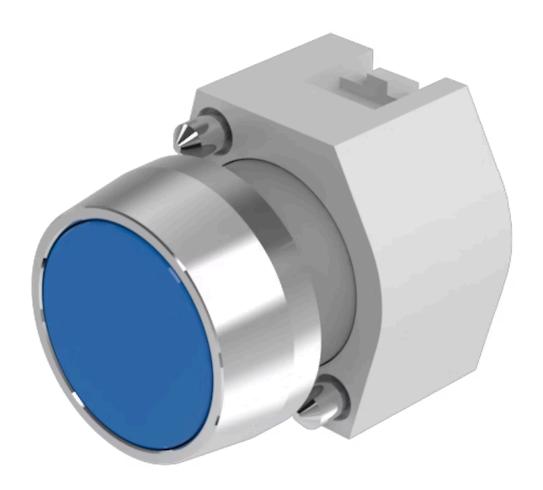

## 704.042.6 Actuator

| h                          |                                                                                           |
|----------------------------|-------------------------------------------------------------------------------------------|
| FRONT                      |                                                                                           |
| Front dimension:           | Ø 29 mm                                                                                   |
| Front form:                | Round                                                                                     |
| Front bezel colour:        | Nature                                                                                    |
| Front bezel material:      | Aluminium                                                                                 |
|                            |                                                                                           |
| MOUNTING                   |                                                                                           |
| Design:                    | Raised                                                                                    |
| Mounting type:             | Panel mounting                                                                            |
|                            |                                                                                           |
| OPERATING-/INDICATION PART |                                                                                           |
| Lens colour:               | Blue                                                                                      |
| Lens material:             | Plastic                                                                                   |
| Lens illumination:         | Non illuminated                                                                           |
| Lens shape:                | Flush                                                                                     |
| Lens optics:               | transparent                                                                               |
|                            |                                                                                           |
| ELECTRICAL CHARACTERISTICS |                                                                                           |
| Standards:                 | The switches comply with the "Standards for low-voltage switching devices" DII EN 60947-1 |
|                            |                                                                                           |
| MECHANICAL CHARACTERISTICS |                                                                                           |

Switching action: Maintained

Mechanical lifetime: ≤3 Mil. cycles of operation

| Operating Travel:                  | ca. 5.8 mm ± 0.2 mm                                                                                                               |
|------------------------------------|-----------------------------------------------------------------------------------------------------------------------------------|
| Weight:                            | 0.04 kg                                                                                                                           |
|                                    |                                                                                                                                   |
| AMBIENT CONDITION                  |                                                                                                                                   |
| IP Protection:                     | IP65 front side                                                                                                                   |
| Operating temperature:             | – 40 °C + 55 °C                                                                                                                   |
| Storage temperature:               | – 40 °C + 85 °C                                                                                                                   |
|                                    |                                                                                                                                   |
| CERTIFICATE                        |                                                                                                                                   |
| REACH:                             | REACH compliant                                                                                                                   |
| RoHS:                              | RoHS compliant                                                                                                                    |
|                                    |                                                                                                                                   |
| OTHER                              |                                                                                                                                   |
| Short Description:                 | Actuator, $\varnothing$ 29 mm, Flush, Non illuminated, Blue, Plastic, transparent, Round, Nature, Aluminium, anodised, Maintained |
| Housing colour:                    | Grey                                                                                                                              |
| Housing material:                  | Plastic                                                                                                                           |
| Hints:                             | Frontring with protective cover to be mounted with a torque of 0.4 Nm onto actuator, Max. 3 switching elements can be clipped on  |
| max. number of switching elements: | 3                                                                                                                                 |
| Wiring diagrams:                   |                                                                                                                                   |
|                                    | E~-                                                                                                                               |
|                                    |                                                                                                                                   |
| Mounting cut-outs:                 |                                                                                                                                   |
|                                    |                                                                                                                                   |
|                                    |                                                                                                                                   |