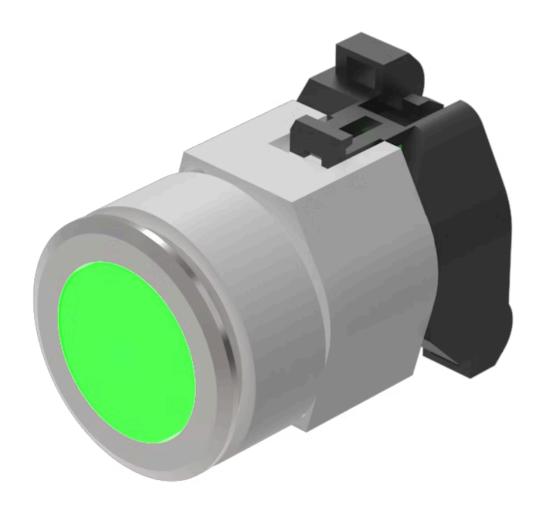

## Actuator

704.032.518

**MECHANICAL CHARATERISTIC** 

Terminal:

## 704.032.518 Actuator

| FRONT                      |                                                                                           |
|----------------------------|-------------------------------------------------------------------------------------------|
| Front dimension:           | Ø 35 mm                                                                                   |
| Front form:                | Round                                                                                     |
| Front bezel colour:        | Nature                                                                                    |
| Front bezel material:      | Aluminium                                                                                 |
|                            |                                                                                           |
| MOUNTING                   |                                                                                           |
| Design:                    | Flush                                                                                     |
| Mounting cut-out:          | Ø 30.5 mm                                                                                 |
| Mounting type:             | Panel mounting                                                                            |
|                            |                                                                                           |
| OPERATING-/INDICATION PART |                                                                                           |
| Lens colour:               | Green                                                                                     |
| Lens material:             | Plastic                                                                                   |
| Lens illumination:         | Illuminated                                                                               |
| Lens shape:                | Flush                                                                                     |
| Lens optics:               | transparent                                                                               |
|                            |                                                                                           |
| ELECTRICAL CHARACTERISTICS |                                                                                           |
| Standards:                 | The switches comply with the "Standards for low-voltage switching devices" DII EN 60947-1 |
|                            |                                                                                           |