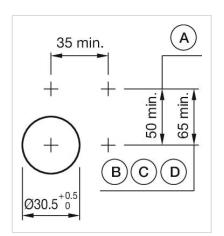

## Mounting cut-outs:

A = Screw terminal

B = Push-in terminal (PIT)
C = Plug-in terminal 6.3 mm x 0.8 mm
D = Double plug-in terminal 6.3 mm x 0.8

## **Dimension drawings:**

A = Screw terminal