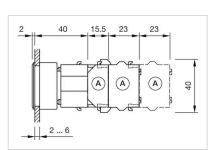

nt side - 40 °C ... + 55 °C Operating temperature: – 40 °C ... + 85 °C Storage temperature: **CERTIFICATE REACH:** REACH compliant RoHS: RoHS compliant **OTHER Short Description:** Actuator, Ø 30.5 mm, Ø 35 mm, Flush, Illuminated, Green, Plastic, transparent, Round, Nature, Aluminium, anodised, Momentary, Screw terminal Housing colour: Grey Housing material: Plastic Hints: Max. 3 switching elements can be clipped on, The lamp block will be delivered with screw terminal, The colour of anodised aluminium parts can vary due to technical

max. number of switching

elements:

3

production reasons

Wiring diagrams:



## Mounting cut-outs:



A = Screw terminal

B = Push-in terminal (PIT)
C = Plug-in terminal 6.3 mm x 0.8 mm
D = Double plug-in terminal 6.3 mm x 0.8

## **Dimension drawings:**



A = Screw terminal