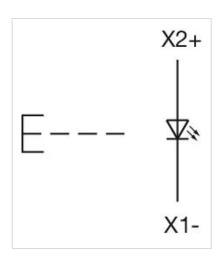

max. number of switching

elements:

3

production reasons

Wiring diagrams:

## **Dimension drawings:**

A = Screw terminal