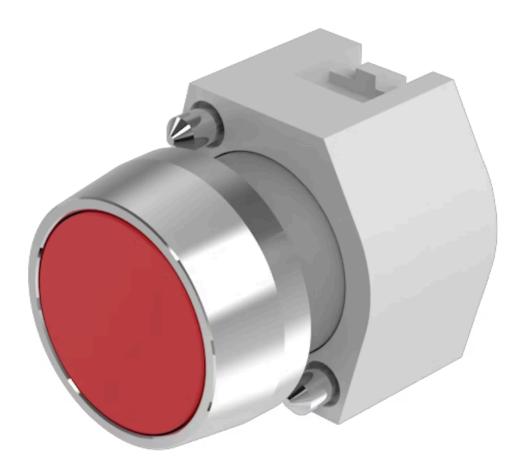

# 704.012.2 Actuator

#### FRONT

| Front dimension:      | Ø 29 mm   |
|-----------------------|-----------|
| Front form:           | Round     |
| Front bezel colour:   | Nature    |
| Front bezel material: | Aluminium |

#### MOUNTING

| Design:        | Raised         |
|----------------|----------------|
| Mounting type: | Panel mounting |

#### **OPERATING-/INDICATION PART**

| Lens colour:       | Red             |
|--------------------|-----------------|
| Lens material:     | Plastic         |
| Lens illumination: | Non illuminated |
| Lens shape:        | Flush           |
| Lens optics:       | transparent     |