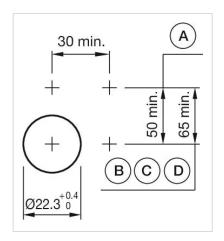

Momentary

≤3 Mil. cycles of operation

| Operating force:                   | 8 N                                                                                                                             |
|------------------------------------|---------------------------------------------------------------------------------------------------------------------------------|
| Operating Travel:                  | ca. 5.8 mm ± 0.2 mm                                                                                                             |
| Weight:                            | 0.04 kg                                                                                                                         |
|                                    |                                                                                                                                 |
| AMBIENT CONDITION                  |                                                                                                                                 |
| IP Protection:                     | IP65 front side                                                                                                                 |
| Operating temperature:             | – 40 °C + 55 °C                                                                                                                 |
| Storage temperature:               | – 40 °C + 85 °C                                                                                                                 |
|                                    |                                                                                                                                 |
| CERTIFICATE                        |                                                                                                                                 |
| REACH:                             | REACH compliant                                                                                                                 |
| RoHS:                              | RoHS compliant                                                                                                                  |
|                                    |                                                                                                                                 |
| OTHER                              |                                                                                                                                 |
| Short Description:                 | Actuator, $\varnothing$ 29 mm, Flush, Non illuminated, Green, Plastic, transparent, Round, Grey, Plastic, Momentary             |
| Housing colour:                    | Grey                                                                                                                            |
| Housing material:                  | Plastic                                                                                                                         |
| Product attributes:                | Frontring with protective cover to be mounted with a torque of 0.4 Nm onto actuator                                             |
| Hints:                             | Frontring with protective cover to be mounted with a torque of 0.4 Nm onto actuator Max. 3 switching elements can be clipped on |
| max. number of switching elements: | 3                                                                                                                               |
| Wiring diagrams:                   | <b>E</b>                                                                                                                        |
| Mounting cut-outs:                 |                                                                                                                                 |

A = Screw terminal

B = Push-in terminal (PIT)
C = Plug-in terminal 6.3 mm x 0.8 mm
D = Double plug-in terminal 6.3 mm x 0.8