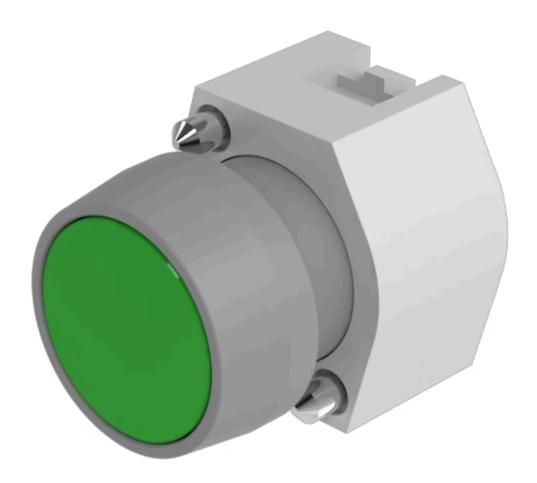

## Actuator

704.010.5

## 704.010.5 Actuator

| FRONT                      |                                                                                           |
|----------------------------|-------------------------------------------------------------------------------------------|
| Front dimension:           | Ø 29 mm                                                                                   |
| Front form:                | Round                                                                                     |
| Front bezel colour:        | Grey                                                                                      |
| Front bezel material:      | Plastic                                                                                   |
|                            |                                                                                           |
| MOUNTING                   |                                                                                           |
| Design:                    | Raised                                                                                    |
| Mounting type:             | Panel mounting                                                                            |
|                            |                                                                                           |
| OPERATING-/INDICATION PART |                                                                                           |
| Lens colour:               | Green                                                                                     |
| Lens material:             | Plastic                                                                                   |
| Lens illumination:         | Non illuminated                                                                           |
| Lens shape:                | Flush                                                                                     |
| Lens optics:               | transparent                                                                               |
|                            |                                                                                           |
| ELECTRICAL CHARACTERISTICS |                                                                                           |
| Standards:                 | The switches comply with the "Standards for low-voltage switching devices" DIN EN 60947-1 |
|                            |                                                                                           |
| MECHANICAL CHARACTERISTICS |                                                                                           |