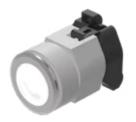

## 704.006.718 Actuator

| F | R | 0             | N  | т |
|---|---|---------------|----|---|
|   |   | $\overline{}$ | 14 |   |

Front dimension: Ø 35 mm

Front form: Round

Front bezel colour: Nature

Front bezel material: Aluminium

#### **MOUNTING**

Design: Flush

Mounting cut-out: Ø 30.5 mm

Mounting type: Panel mounting

#### **OPERATING-/INDICATION PART**

Lens colour: Colourless

Lens material: Plastic

Lens shape: Flush

Lens optics: transparent

Marking plate illumination: illuminative

#### **ELECTRICAL CHARACTERISTICS**

Switching rating:

**Standards:** The switches comply with the "Standards for low-voltage switching devices" DIN

EN 60947-1

| Terminal:              | Screw terminal                                                                                                                                |  |
|------------------------|-----------------------------------------------------------------------------------------------------------------------------------------------|--|
| Weight:                | 0.061 kg                                                                                                                                      |  |
|                        |                                                                                                                                               |  |
| AMBIENT CONDITION      |                                                                                                                                               |  |
| IP Protection:         | IP65 front side                                                                                                                               |  |
| Operating temperature: | – 40 °C + 55 °C                                                                                                                               |  |
| Storage temperature:   | – 40 °C + 85 °C                                                                                                                               |  |
|                        |                                                                                                                                               |  |
| CERTIFICATE            |                                                                                                                                               |  |
| REACH:                 | REACH compliant                                                                                                                               |  |
| RoHS:                  | RoHS compliant                                                                                                                                |  |
|                        |                                                                                                                                               |  |
| OTHER                  |                                                                                                                                               |  |
| Short Description:     | Actuator, $\emptyset$ 30.5 mm, $\emptyset$ 35 mm, Flush, Colourless, Plastic, transparent, Round, Nature, Aluminium, anodised, Screw terminal |  |
| Housing colour:        | Grey                                                                                                                                          |  |
| Housing material:      | Plastic                                                                                                                                       |  |
| Hints:                 | The colour of anodised aluminium parts can vary due to technical production reasons                                                           |  |
| Wiring diagrams:       |                                                                                                                                               |  |
|                        |                                                                                                                                               |  |
|                        |                                                                                                                                               |  |