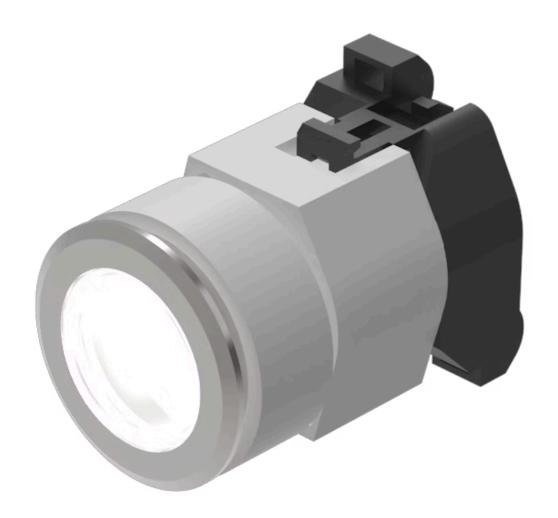

## 704.006.718 Actuator

| F | R | 0             | N  | т |
|---|---|---------------|----|---|
|   |   | $\overline{}$ | 14 |   |

Front dimension: Ø 35 mm

Front form: Round

Front bezel colour: Nature

Front bezel material: Aluminium

#### **MOUNTING**

Design: Flush

Mounting cut-out: Ø 30.5 mm

Mounting type: Panel mounting

#### **OPERATING-/INDICATION PART**

Lens colour: Colourless

Lens material: Plastic

Lens shape: Flush

Lens optics: transparent

Marking plate illumination: illuminative

#### **ELECTRICAL CHARACTERISTICS**

Switching rating:

**Standards:** The switches comply with the "Standards for low-voltage switching devices" DIN

EN 60947-1

| Terminal:              | Screw terminal                                                                                                                                |  |
|------------------------|-----------------------------------------------------------------------------------------------------------------------------------------------|--|
| Weight:                | 0.061 kg                                                                                                                                      |  |
|                        |                                                                                                                                               |  |
| AMBIENT CONDITION      |                                                                                                                                               |  |
| IP Protection:         | IP65 front side                                                                                                                               |  |
| Operating temperature: | – 40 °C + 55 °C                                                                                                                               |  |
| Storage temperature:   | – 40 °C + 85 °C                                                                                                                               |  |
|                        |                                                                                                                                               |  |
| CERTIFICATE            |                                                                                                                                               |  |
| REACH:                 | REACH compliant                                                                                                                               |  |
| RoHS:                  | RoHS compliant                                                                                                                                |  |
|                        |                                                                                                                                               |  |
| OTHER                  |                                                                                                                                               |  |
| Short Description:     | Actuator, $\emptyset$ 30.5 mm, $\emptyset$ 35 mm, Flush, Colourless, Plastic, transparent, Round, Nature, Aluminium, anodised, Screw terminal |  |
| Housing colour:        | Grey                                                                                                                                          |  |
| Housing material:      | Plastic                                                                                                                                       |  |
| Hints:                 | The colour of anodised aluminium parts can vary due to technical production reasons                                                           |  |
| Wiring diagrams:       |                                                                                                                                               |  |
|                        |                                                                                                                                               |  |
|                        |                                                                                                                                               |  |