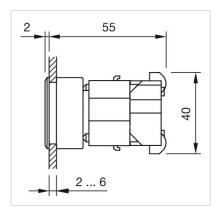

|  |
| Hints:                 | The colour of anodised aluminium parts can vary due to technical production reasons                                                           |  |
| Wiring diagrams:       |                                                                                                                                               |  |
|                        |                                                                                                                                               |  |
|                        |                                                                                                                                               |  |



### Mounting cut-outs:



A = Screw terminal

#### Dimension drawings:





A = Screw terminal