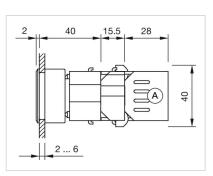

|  |
| Hints:                 | The colour of anodised aluminium parts can vary due to technical production reasons                                                           |  |
| Wiring diagrams:       |                                                                                                                                               |  |
|                        |                                                                                                                                               |  |
|                        |                                                                                                                                               |  |



### Mounting cut-outs:



A = Screw terminal

#### Dimension drawings:





A = Screw terminal