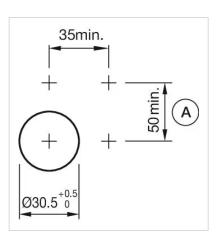

#### **MOUNTING**

Design: Flush

Mounting cut-out: Ø 30.5 mm

Mounting type: Panel mounting

### Mounting cut-outs:

A = Screw terminal