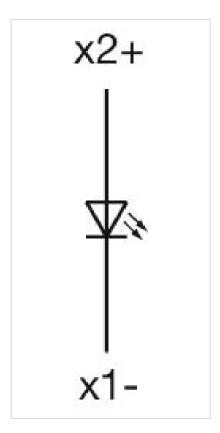

#### **ELECTRICAL CHARACTERISTICS**

Switching rating:

**Standards:** The switches comply with the "Standards for low-voltage switching devices" DIN

EN 60947-1

| Terminal:              | Screw terminal                                                                                                                                |  |
|------------------------|-----------------------------------------------------------------------------------------------------------------------------------------------|--|
| Weight:                | 0.061 kg                                                                                                                                      |  |
|                        |                                                                                                                                               |  |
| AMBIENT CONDITION      |                                                                                                                                               |  |
| IP Protection:         | IP65 front side                                                                                                                               |  |
| Operating temperature: | – 40 °C + 55 °C                                                                                                                               |  |
| Storage temperature:   | – 40 °C + 85 °C                                                                                                                               |  |
|                        |                                                                                                                                               |  |
| CERTIFICATE            |                                                                                                                                               |  |
| REACH:                 | REACH compliant                                                                                                                               |  |
| RoHS:                  | RoHS compliant                                                                                                                                |  |
|                        |                                                                                                                                               |  |
| OTHER                  |                                                                                                                                               |  |
| Short Description:     | Actuator, $\emptyset$ 30.5 mm, $\emptyset$ 35 mm, Flush, Colourless, Plastic, transparent, Round, Nature, Aluminium, anodised, Screw terminal |  |
| Housing colour:        | Grey                                                                                                                                          |  |
| Housing material:      | Plastic                                                                                                                                       |  |
| Hints:                 | The colour of anodised aluminium parts can vary due to technical production reasons                                                           |  |
| Wiring diagrams:       |                                                                                                                                               |  |
|                        |                                                                                                                                               |  |
|                        |                                                                                                                                               |  |