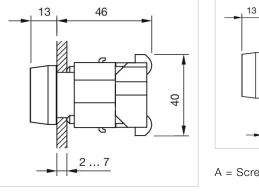

#### Mounting cut-outs:

A = Screw terminal B = Push-in terminal (PIT)

43.5

28

40

**Dimension drawings:** 

2 ... 7

A = Screw terminal