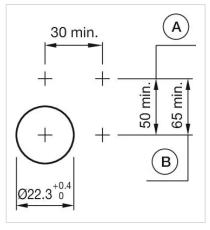

#### Mounting cut-outs:

A = Screw terminal B = Push-in terminal (PIT)

43.5

28

40

**Dimension drawings:** 

2 ... 7

A = Screw terminal