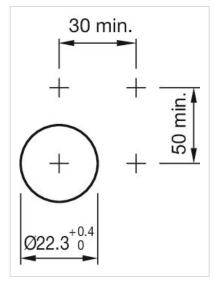

#### Mounting cut-outs:

A = Screw terminal B = Push-in terminal (PIT)

43.5

28

40

**Dimension drawings:** 

2 ... 7

A = Screw terminal