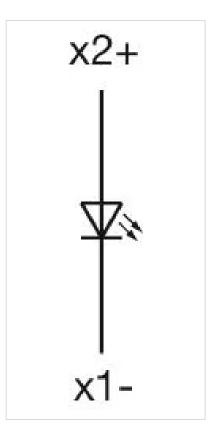

### OTHER

Short Description:

Actuator, Ø 29 mm, Flush, Blue, Plastic, transparent, Round, Grey, Plastic, Screw terminal

Housing colour:

Housing material:

Wiring diagrams:

Grey

Plastic