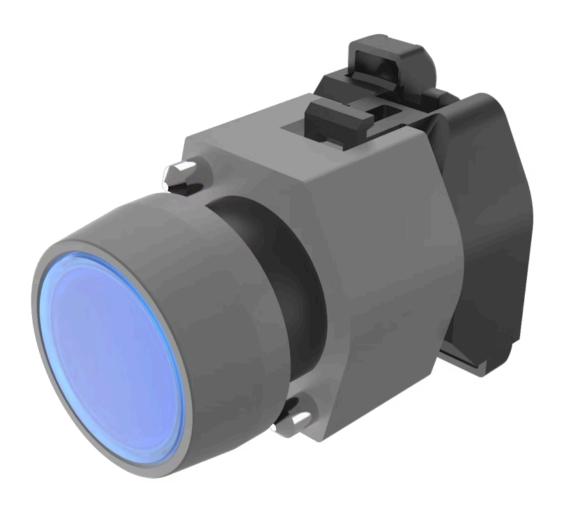

# 704.003.6 Actuator

### FRONT

| Front dimension:      | Ø 29 mm |
|-----------------------|---------|
| Front form:           | Round   |
| Front bezel colour:   | Grey    |
| Front bezel material: | Plastic |

#### MOUNTING

| Design:        | Raised         |
|----------------|----------------|
| Mounting type: | Panel mounting |

### **OPERATING-/INDICATION PART**

| Lens colour:                | Blue         |
|-----------------------------|--------------|
| Lens material:              | Plastic      |
| Lens shape:                 | Flush        |
| Lens optics:                | transparent  |
| Marking plate colour:       | Colourless   |
| Marking plate optics:       | transparent  |
| Marking plate illumination: | illuminative |