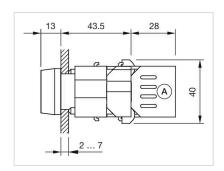

|
| Housing material:      | Plastic                                                                                              |
| Hints:                 | Filament lamp or LED                                                                                 |
| Wiring diagrams:       |                                                                                                      |
|                        |                                                                                                      |
|                        |                                                                                                      |



## Mounting cut-outs:





A = Screw terminal B = Push-in terminal (PIT)

## Dimension drawings:



A = Screw terminal