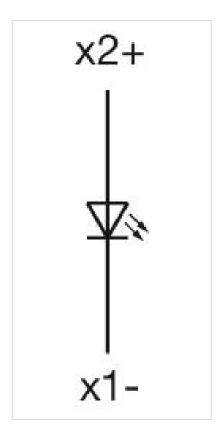

# **ELECTRICAL CHARACTERISTICS**

**Standards:** The switches comply with the "Standards for low-voltage switching devices" DIN

EN 60947-1

| Terminal:              | Screw terminal                                                                                       |
|------------------------|------------------------------------------------------------------------------------------------------|
| Weight:                | 0.05 kg                                                                                              |
|                        |                                                                                                      |
| AMBIENT CONDITION      |                                                                                                      |
| IP Protection:         | IP65 front side                                                                                      |
| Operating temperature: | – 40 °C + 55 °C                                                                                      |
| Storage temperature:   | – 40 °C + 85 °C                                                                                      |
|                        |                                                                                                      |
| CERTIFICATE            |                                                                                                      |
| REACH:                 | REACH compliant                                                                                      |
| RoHS:                  | RoHS compliant                                                                                       |
|                        |                                                                                                      |
| OTHER                  |                                                                                                      |
| Short Description:     | Actuator, $\emptyset$ 29 mm, Flush, Blue, Plastic, transparent, Round, Grey, Plastic, Screw terminal |
| Housing colour:        | Grey                                                                                                 |
| Housing material:      | Plastic                                                                                              |
| Hints:                 | Filament lamp or LED                                                                                 |
| Wiring diagrams:       |                                                                                                      |
|                        |                                                                                                      |
|                        |                                                                                                      |