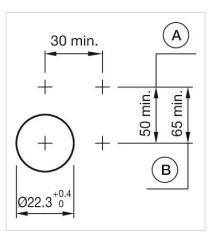

g colour:        | Grey                                                                                                 |
| Housing material:      | Plastic                                                                                              |
| Hints:                 | Filament lamp or LED                                                                                 |
| Wiring diagrams:       |                                                                                                      |
|                        |                                                                                                      |
|                        |                                                                                                      |



## Mounting cut-outs:





A = Screw terminal B = Push-in terminal (PIT)

## Dimension drawings:



A = Screw terminal