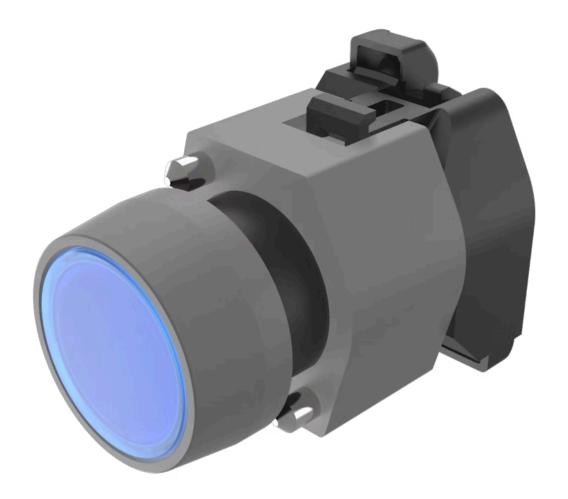

# 704.002.6 Actuator

| Front dimension: | Ø 29 mm |
|------------------|---------|
| Front form:      | Round   |

Front bezel colour: Grey

Front bezel material: Plastic

#### **MOUNTING**

**FRONT** 

Design: Raised

Mounting type: Panel mounting

#### **OPERATING-/INDICATION PART**

Lens colour: Blue

Lens material: Plastic

Lens shape: Flush

Lens optics: transparent

Marking plate colour: White

Marking plate optics: translucent

Marking plate illumination: illuminative

# **ELECTRICAL CHARACTERISTICS**

**Standards:** The switches comply with the "Standards for low-voltage switching devices" DIN

EN 60947-1

| Terminal:              | Screw terminal                                                                                       |
|------------------------|------------------------------------------------------------------------------------------------------|
| Weight:                | 0.05 kg                                                                                              |
|                        |                                                                                                      |
| AMBIENT CONDITION      |                                                                                                      |
| IP Protection:         | IP65 front side                                                                                      |
| Operating temperature: | – 40 °C + 55 °C                                                                                      |
| Storage temperature:   | – 40 °C + 85 °C                                                                                      |
|                        |                                                                                                      |
| CERTIFICATE            |                                                                                                      |
| REACH:                 | REACH compliant                                                                                      |
| RoHS:                  | RoHS compliant                                                                                       |
|                        |                                                                                                      |
| OTHER                  |                                                                                                      |
| Short Description:     | Actuator, $\emptyset$ 29 mm, Flush, Blue, Plastic, transparent, Round, Grey, Plastic, Screw terminal |
| Housing colour:        | Grey                                                                                                 |
| Housing material:      | Plastic                                                                                              |
| Hints:                 | Filament lamp or LED                                                                                 |
| Wiring diagrams:       |                                                                                                      |
|                        |                                                                                                      |
|                        |                                                                                                      |