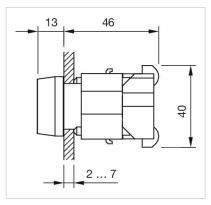

|
| Housing material:      | Plastic                                                                                              |
| Hints:                 | Filament lamp or LED                                                                                 |
| Wiring diagrams:       |                                                                                                      |
|                        |                                                                                                      |
|                        |                                                                                                      |



## Mounting cut-outs:





A = Screw terminal B = Push-in terminal (PIT)

## Dimension drawings:



A = Screw terminal