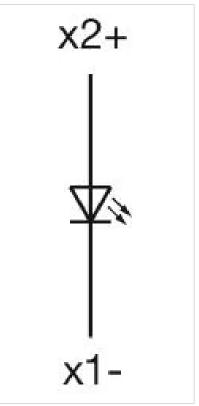

### OTHER

| Short Description: | Actuator, Ø 29 mm, Round, Screw terminal |
|--------------------|------------------------------------------|
| Housing colour:    | Grey                                     |
| Housing material:  | Plastic                                  |
| Wiring diagrams:   |                                          |