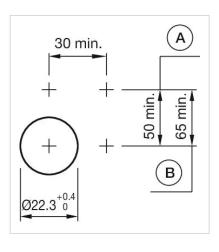

IN EN 60947-1 |

# **MECHANICAL CHARATERISTIC**

| Terminal: | Screw terminal |
|-----------|----------------|
| Weight:   | 0.05 kg        |

#### **AMBIENT CONDITION**

| IP Protection:         | IP65 front side |
|------------------------|-----------------|
| Operating temperature: | - 40 °C + 55 °C |
| Storage temperature:   | – 40 °C + 85 °C |

## CERTIFICATE

| REACH: | REACH compliant |
|--------|-----------------|
| RoHS:  | RoHS compliant  |

### OTHER

| Short Description: | Actuator, Ø 29 mm, Round, Screw terminal |
|--------------------|------------------------------------------|
| Housing colour:    | Grey                                     |
| Housing material:  | Plastic                                  |
| Wiring diagrams:   |                                          |







**Dimension drawings:**