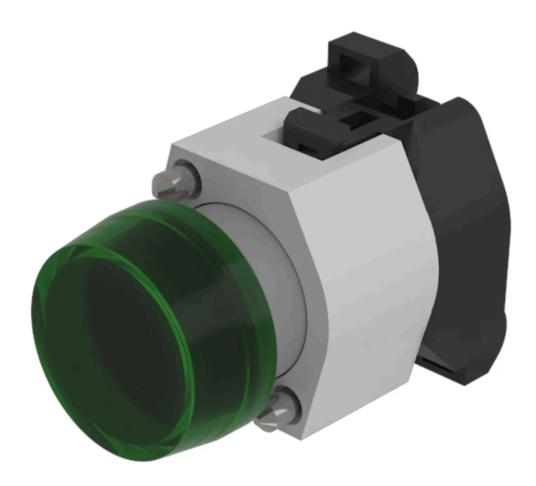

# 704.001.5 Actuator

#### FRONT

| Front dimension: | Ø 29 mm |
|------------------|---------|
| Front form:      | Round   |

#### MOUNTING

| Design:        | Raised         |
|----------------|----------------|
| Mounting type: | Panel mounting |

#### **OPERATING-/INDICATION PART**

| Lens cap colour:         | Green       |
|--------------------------|-------------|
| Lens cap material:       | Plastic     |
| Lens cap optical effect: | transparent |
| Marking cap colour:      | Colourless  |
| Marking cap optics:      | transparent |
| Marking cap surface:     | ribbed      |