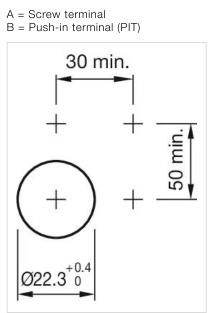

**Dimension drawings:** 

# **MECHANICAL CHARATERISTIC**

| Terminal: | Screw terminal |
|-----------|----------------|
| Weight:   | 0.05 kg        |