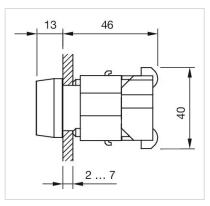

#### FRONT

| Front dimension: | Ø 29 mm |
|------------------|---------|
| Front form:      | Round   |

#### MOUNTING

| Design:        | Raised         |
|----------------|----------------|
| Mounting type: | Panel mounting |

# **MECHANICAL CHARATERISTIC**

| Terminal: | Screw terminal |
|-----------|----------------|
| Weight:   | 0.05 kg        |

**Dimension drawings:** 