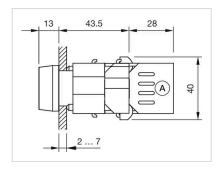

L CHARATERISTIC**

| Terminal: | Screw terminal |
|-----------|----------------|
| Weight:   | 0.05 kg        |

#### **AMBIENT CONDITION**

| IP Protection:         | IP65 front side |
|------------------------|-----------------|
| Operating temperature: | - 40 °C + 55 °C |
| Storage temperature:   | – 40 °C + 85 °C |

## CERTIFICATE

| REACH: | REACH compliant |
|--------|-----------------|
| RoHS:  | RoHS compliant  |

### OTHER

| Short Description: | Actuator, Ø 29 mm, Round, Screw terminal |
|--------------------|------------------------------------------|
| Housing colour:    | Grey                                     |
| Housing material:  | Plastic                                  |
| Wiring diagrams:   |                                          |







**Dimension drawings:**