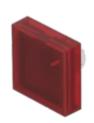

# 61-9671.2 Lens

Square

#### **OPERATING-/INDICATION PART**

| Lens colour:       | Red                            |
|--------------------|--------------------------------|
| Lens material:     | Plastic, according to UL 94 V0 |
| Lens illumination: | Illuminated                    |
| Lens shape:        | Flush                          |
| Lens optics:       | transparent                    |

#### OTHER

| Short Description: | Lens, 18 mm x 18 mm, Illuminated, Red, Flush, Plastic, according to UL 94 V0 |
|--------------------|------------------------------------------------------------------------------|
| Dimension:         | 18 mm x 18 mm                                                                |