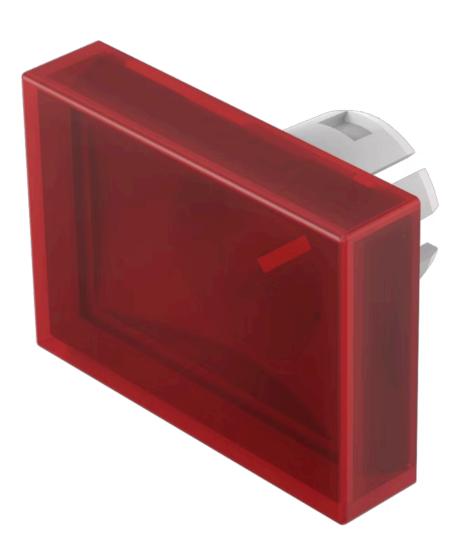

# 61-9331.2 Lens

#### FRONT

Front form:

Rectangular

#### **OPERATING-/INDICATION PART**

| Lens colour:       | Red                            |
|--------------------|--------------------------------|
| Lens material:     | Plastic, according to UL 94 HB |
| Lens illumination: | Illuminated                    |
| Lens shape:        | Flush                          |
| Lens optics:       | transparent                    |

#### OTHER

| Short Description: | Lens, 21.5 mm x 15.3 mm, Illuminated, Red, Flush, Plastic, according to UL 94 HB |
|--------------------|----------------------------------------------------------------------------------|
| Dimension:         | 21.5 mm x 15.3 mm                                                                |