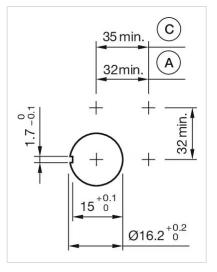

#### Mounting cut-outs:

A = Solder/Plug-in terminal 2.8 mm x 0.5 mm

- B = Solder terminal
- C = Screw terminal

A = Solder/Plug-in terminal 2.8 mm x 0.5 mm C = Screw terminal