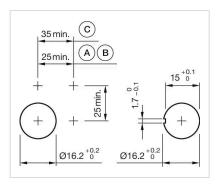

#### Mounting cut-outs:

A = Solder/Plug-in terminal 2.8 mm x 0.5 mm

- B = Solder terminal
- C = Screw terminal

A = Solder/Plug-in terminal 2.8 mm x 0.5 mm C = Screw terminal

# **Dimension drawings:**

- A = Plug-in terminal 2.8 mm x 0.5 mm C = Screw terminal
- E = Slow-make switching elementF = Snap-action switching element

- A = Plug-in terminal 2.8 mm x 0.5 mm

- C = Screw terminal 2.0 mm x 0.0 mC = Screw terminal E = Slow-make switching element F = Snap-action switching element