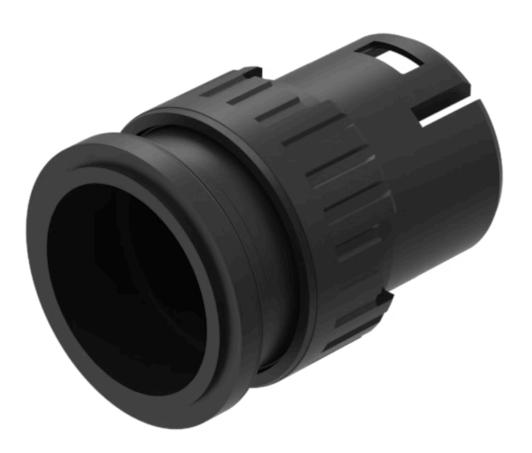

# Actuator

61-1240.0

https://www.eao.com/p/61-1240.0

# 61-1240.0 Actuator

Illuminated

# FRONT

| Front bezel colour:   | Black   |
|-----------------------|---------|
| Front bezel material: | Plastic |

### **OTHER**

**Short Description:** 

Housing colour:

Housing material:

Wiring diagrams:

Actuator, Illuminated, Black, Plastic, Maintained

Black

Plastic, according to UL 94 V0, self-extinguishing