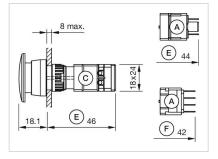

# **Dimension drawings:**

- A = Plug-in terminal 2.8 mm x 0.5 mm C = Screw terminal
- E = Slow-make switching elementF = Snap-action switching element

- A = Plug-in terminal 2.8 mm x 0.5 mm

- C = Screw terminal 2.0 mm x 0.0 mC = Screw terminal E = Slow-make switching element F = Snap-action switching element