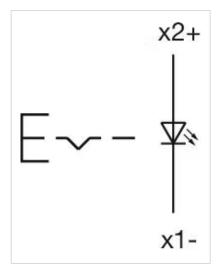

### **OTHER**

**Short Description:** 

Housing colour:

Housing material:

Wiring diagrams:

Actuator, Illuminated, Black, Plastic, Maintained

Black

Plastic, according to UL 94 V0, self-extinguishing