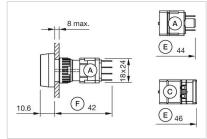

# **Dimension drawings:**

- A = Plug-in terminal 2.8 mm x 0.5 mm C = Screw terminal
- E = Slow-make switching elementF = Snap-action switching element

- A = Plug-in terminal 2.8 mm x 0.5 mm

- C = Screw terminal 2.0 mm x 0.0 mC = Screw terminal E = Slow-make switching element F = Snap-action switching element