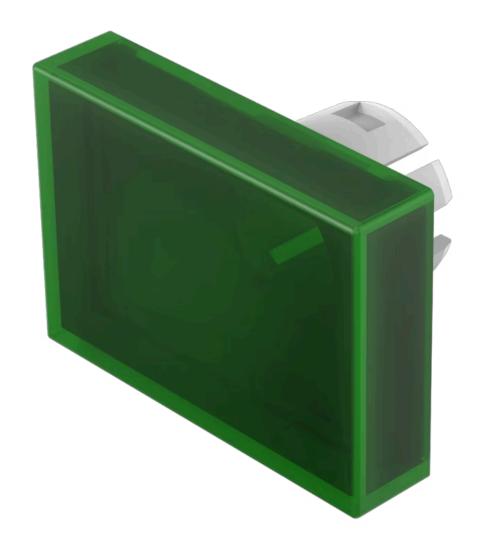

# 51-901.5 Lens

|    | О | $\boldsymbol{\cap}$ | м  | п |
|----|---|---------------------|----|---|
| г. | п | v                   | IV | ш |
|    |   | _                   |    |   |

Front form: Rectangular

#### **OPERATING-/INDICATION PART**

Lens colour: Green

Lens material: Plastic

Lens illumination: Illuminated

Lens shape: Flush

Lens optics: translucent

### **OTHER**

**Short Description:** Lens, 21.5 mm x 15.3 mm, Illuminated, Green, Flush, Plastic

**Dimension:** 21.5 mm x 15.3 mm

Product attributes: Not recommended for film insert