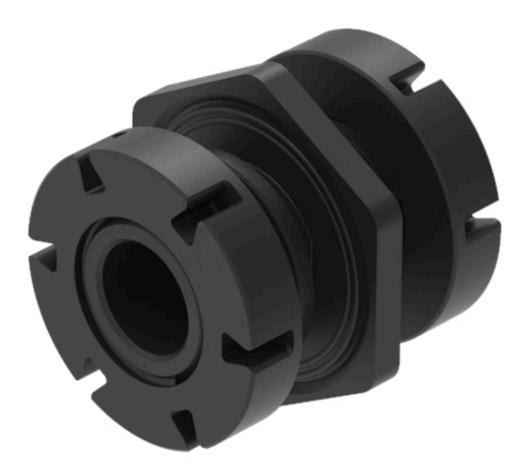

## Connecting piece for enclosures

45-50F.2900

https://www.eao.com/p/45-50F.2900

## 45-50F.2900 Connecting piece for enclosures

| FRONT                      |                                                 |
|----------------------------|-------------------------------------------------|
| Colour:                    | Black                                           |
|                            |                                                 |
| MECHANICAL CHARACTERISTICS |                                                 |
| Weight:                    | 0.001 kg                                        |
|                            |                                                 |
| AMBIENT CONDITION          |                                                 |
| IP Protection:             | IP66, IP67, IP69K                               |
|                            |                                                 |
| OTHER                      |                                                 |
| Short Description:         | Connecting piece for enclosures, Plastic, Black |
| Titel Accessory:           | Connecting piece for enclosures                 |
| Material:                  | Plastic                                         |
| Product attributes:        | For connecting 2 enclosures, with hexagonal nut |
| Dimension drawings:        | for Part No. 45-50F.2900                        |
|                            |                                                 |
|                            |                                                 |