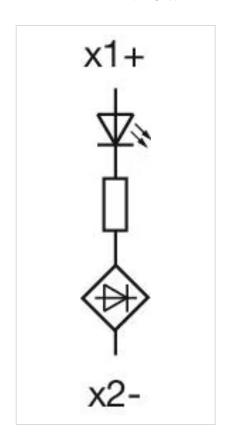

# **OTHER**

**Short Description:** 

Illumination element, Spring-type terminal, Blue, 24 V AC/DC, Front mounting

Wiring diagrams:

Dimension drawings: