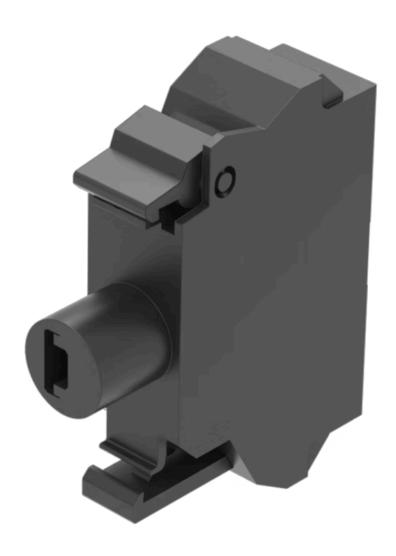

# Illumination element

45-320.1J46

# 45-320.1J46 Illumination element

| PRODUCT RANGE   |           |
|-----------------|-----------|
| Product Status: | Phase-out |

# **OTHER**

**Short Description:** 

Illumination element, Spring-type terminal, Blue, 24 V AC/DC, Front mounting

Wiring diagrams:

Dimension drawings: