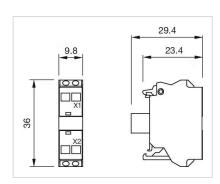

# **OTHER**

**Short Description:** 

Illumination element, Spring-type terminal, Blue, 24 V AC/DC, Front mounting

Wiring diagrams:

Dimension drawings: