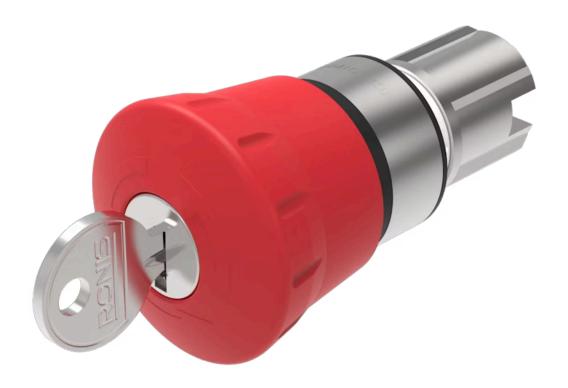

## 45-2C35.2920.110 Actuator

Front dimension: Ø 40 mm

Front form: Round

Front bezel colour: Silver

Front bezel material: Metal

#### **OPERATING-/INDICATION PART**

Lens colour: Red

Lens material: Plastic

Lens illumination: Non illuminated

**Lens shape:** Mushroom-head

**Lens optics:** opaque

#### **MECHANICAL CHARACTERISTICS**

Switching action: Maintained

Release type: Key release to unlock

Mechanical lifetime: 300 000 cycles of operation

**Operating frequency:** Max. 600/h

Weight: 0.12 kg