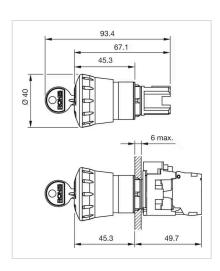

## 45-2C35.2920.110 Actuator

Front dimension: Ø 40 mm

Front form: Round

Front bezel colour: Silver

Front bezel material: Metal

### Dimension drawings: