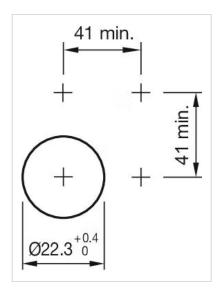

#### **AMBIENT CONDITION**

| Operating temperature: | – 25 °C + 70 °C                                                                                                                              |  |
|------------------------|----------------------------------------------------------------------------------------------------------------------------------------------|--|
| Storage temperature:   | – 40 °C + 80 °C                                                                                                                              |  |
| Shock resistance:      | According to IEC 60068-2-27: Sinusoidal half-wave 50 g / 11 ms                                                                               |  |
| Vibration resistance:  | According to IEC 60068-2-6: 2 500 Hz: 5 g                                                                                                    |  |
| Climate resistance:    | During operation according to IEC 60721: 3K6, 3C3, 3S2, 3M6                                                                                  |  |
|                        |                                                                                                                                              |  |
| CERTIFICATE            |                                                                                                                                              |  |
| REACH:                 | REACH compliant                                                                                                                              |  |
| RoHS:                  | RoHS compliant                                                                                                                               |  |
|                        |                                                                                                                                              |  |
| OTHER                  |                                                                                                                                              |  |
| Short Description:     | Actuator, $\varnothing$ 40 mm, Mushroom-head, Non illuminated, Red, Plastic, opaque, Round, Silver, Metal, Maintained, Key release to unlock |  |
| Dimension:             | Ø 40 mm                                                                                                                                      |  |
| Housing colour:        | Yellow                                                                                                                                       |  |
| Housing material:      | Metal                                                                                                                                        |  |
| Product attributes:    | Key release to unlock anti-clockwise                                                                                                         |  |
| Hints:                 | Application as per DIN EN ISO 13850 and EN 60204-1                                                                                           |  |
| Wiring diagrams:       | 0-8-~-                                                                                                                                       |  |
| Mounting cut-outs:     |                                                                                                                                              |  |

### Dimension drawings: