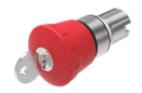

## 45-2C35.2920.110 Actuator

Front dimension: Ø 40 mm

Front form: Round

Front bezel colour: Silver

Front bezel material: Metal

#### **OPERATING-/INDICATION PART**

Lens colour: Red

Lens material: Plastic

Lens illumination: Non illuminated

**Lens shape:** Mushroom-head

**Lens optics:** opaque

#### **MECHANICAL CHARACTERISTICS**

Switching action: Maintained

Release type: Key release to unlock

Mechanical lifetime: 300 000 cycles of operation

**Operating frequency:** Max. 600/h

Weight: 0.12 kg