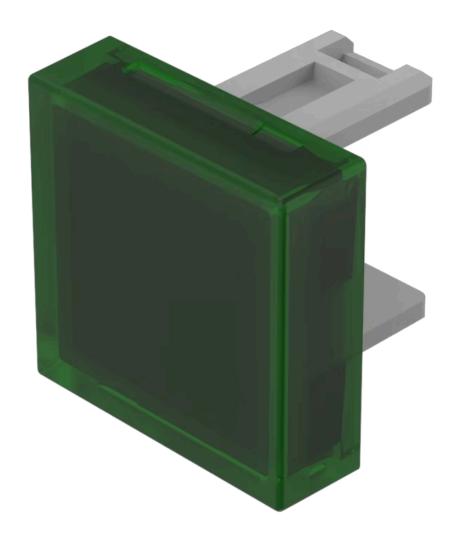

# 31-955.5 Lens

|    | О | $\boldsymbol{\cap}$ | м  | п |
|----|---|---------------------|----|---|
| г. | п | v                   | IV | ш |
|    |   | _                   |    |   |

Front form: Square

#### **OPERATING-/INDICATION PART**

Lens colour: Green

Lens material: Plastic

Lens illumination: Illuminated

Lens shape: Flush

Lens optics: transparent

#### **OTHER**

**Short Description:** Lens, 15.3 mm x 15.3 mm, Illuminated, Green, Flush, Plastic

**Dimension:** 15.3 mm x 15.3 mm

Product attributes: Not recommended for film insert