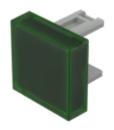

# 31-955.5 Lens

|    | О | $\boldsymbol{\cap}$ | м  | п |
|----|---|---------------------|----|---|
| г. | п | v                   | IV | ш |
|    |   | _                   |    |   |

Front form: Square

#### **OPERATING-/INDICATION PART**

Lens colour: Green

Lens material: Plastic

Lens illumination: Illuminated

Lens shape: Flush

Lens optics: transparent

#### **OTHER**

**Short Description:** Lens, 15.3 mm x 15.3 mm, Illuminated, Green, Flush, Plastic

**Dimension:** 15.3 mm x 15.3 mm

Product attributes: Not recommended for film insert