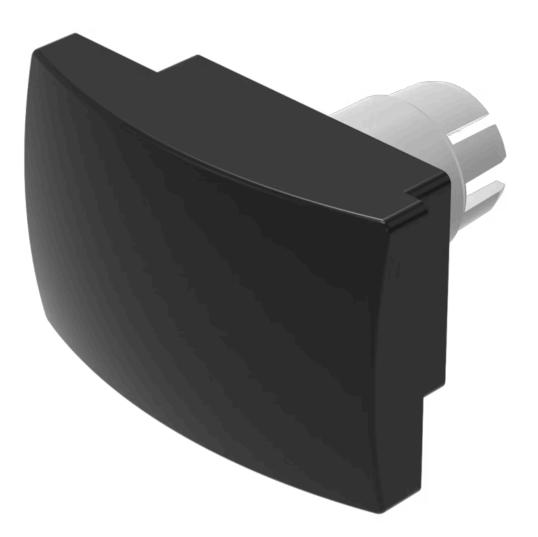

## 22-930.0 Mushroom-head cap

#### FRONT

Front form:

Rectangular

#### **OPERATING-/INDICATION PART**

| Lens colour:       | Black                          |
|--------------------|--------------------------------|
| Lens material:     | Plastic, according to UL 94 HB |
| Lens illumination: | Non illuminated                |
| Lens shape:        | Mushroom-head                  |
| Lens optics:       | opaque                         |

#### **MECHANICAL CHARATERISTIC**

| Weight:            | 0.006 kg                                                                                                |
|--------------------|---------------------------------------------------------------------------------------------------------|
|                    |                                                                                                         |
| CERTIFICATE        |                                                                                                         |
| REACH:             | REACH compliant                                                                                         |
| RoHS:              | RoHS compliant                                                                                          |
|                    |                                                                                                         |
| OTHER              |                                                                                                         |
| Short Description: | Mushroom-head cap, 35 mm x 23 mm, Non illuminated, Black, Mushroom-head, Plastic, according to UL 94 HB |
| Dimension:         | 35 mm x 23 mm                                                                                           |