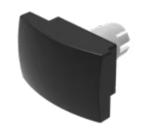

## 22-930.0 Mushroom-head cap

#### FRONT

Front form:

Rectangular

#### **OPERATING-/INDICATION PART**

| Lens colour:       | Black                          |
|--------------------|--------------------------------|
| Lens material:     | Plastic, according to UL 94 HB |
| Lens illumination: | Non illuminated                |
| Lens shape:        | Mushroom-head                  |
| Lens optics:       | opaque                         |

#### **MECHANICAL CHARATERISTIC**

| Weight:            | 0.006 kg                                                                                                |
|--------------------|---------------------------------------------------------------------------------------------------------|
|                    |                                                                                                         |
| CERTIFICATE        |                                                                                                         |
| REACH:             | REACH compliant                                                                                         |
| RoHS:              | RoHS compliant                                                                                          |
|                    |                                                                                                         |
| OTHER              |                                                                                                         |
| Short Description: | Mushroom-head cap, 35 mm x 23 mm, Non illuminated, Black, Mushroom-head, Plastic, according to UL 94 HB |
| Dimension:         | 35 mm x 23 mm                                                                                           |