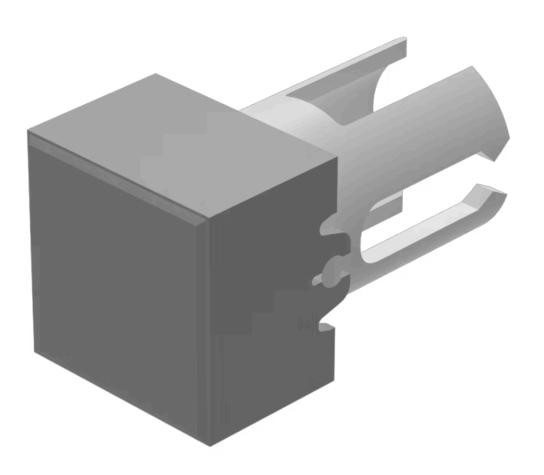

# 19-951.8 Lens

#### **OPERATING-/INDICATION PART**

| Lens colour:       | Grey            |
|--------------------|-----------------|
| Lens material:     | Plastic         |
| Lens illumination: | Non illuminated |
| Lens shape:        | Flush           |
| Lens optics:       | opaque          |

#### OTHER

| Short Description:  | Lens, 7.3 mm x 7.3 mm, Non illuminated, Grey, Flush, Plastic |
|---------------------|--------------------------------------------------------------|
| Dimension:          | 7.3 mm x 7.3 mm                                              |
| Product attributes: | For film insert                                              |