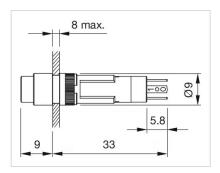

### **Dimension drawings:**

# 19-159.015 Actuator

Front dimension: 9 mm x 9 mm

Front form: Square

Front bezel colour: Black

Front bezel material: Plastic