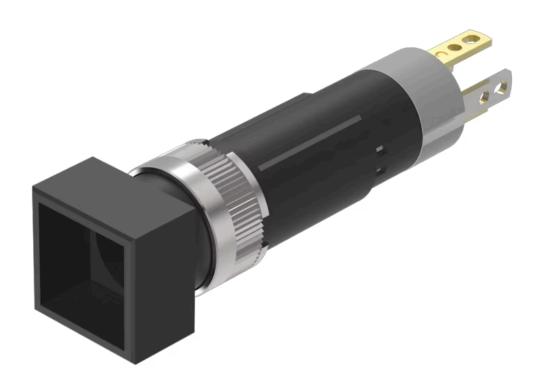

# Actuator

19-159.015

# 19-159.015 Actuator

Front dimension: 9 mm x 9 mm

Front form: Square

Front bezel colour: Black

Front bezel material: Plastic