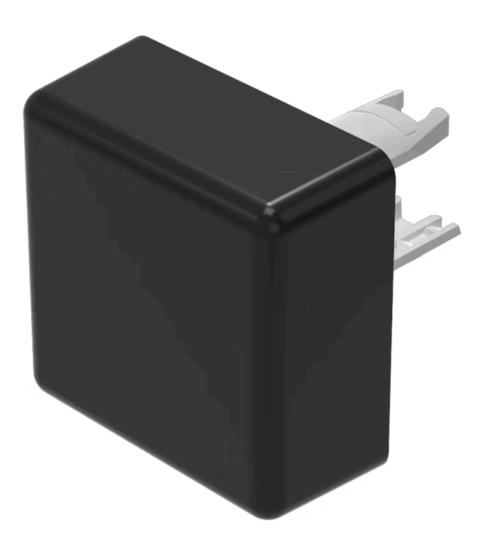

# 18-982.0 Lens

#### FRONT

| Front form: | Square |
|-------------|--------|
| Front form: | Square |

#### **OPERATING-/INDICATION PART**

| Lens colour:       | Black           |
|--------------------|-----------------|
| Lens material:     | Plastic         |
| Lens illumination: | Non illuminated |
| Lens shape:        | Flush           |
| Lens optics:       | opaque          |

#### OTHER

| Short Description: | Lens, 13.8 mm x 13.8 mm, Non illuminated, Black, Flush, Plastic |
|--------------------|-----------------------------------------------------------------|
| Dimension:         | 13.8 mm x 13.8 mm                                               |