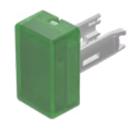

# 18-942.5 Lens

| PRODUCT RANGE | PR | OD | UCT | RAI | NGE |
|---------------|----|----|-----|-----|-----|
|---------------|----|----|-----|-----|-----|

**FRONT** 

Product Status: Phase-out

Front form: Rectangular

### **OPERATING-/INDICATION PART**

Lens colour: Green

Lens material: Plastic

Lens illumination: Illuminated

Lens shape: Flush

**Lens optics:** translucent

#### **OTHER**

**Short Description:** Lens, 12.5 mm x 7.5 mm, Illuminated, Green, Flush, Plastic

**Dimension:** 12.5 mm x 7.5 mm