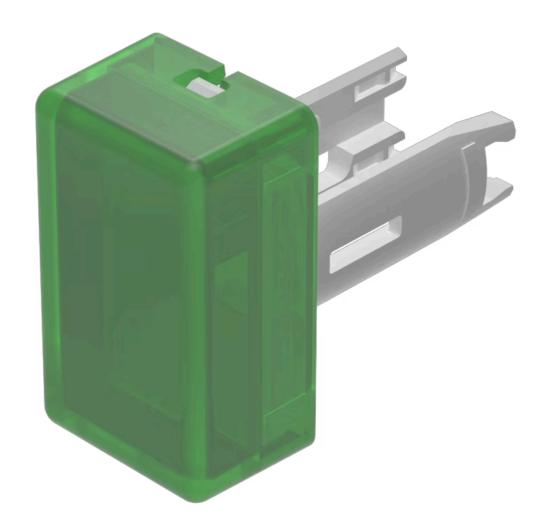

# 18-942.5 Lens

| PRODUCT RANGE | PR | OD | UCT | RAI | NGE |
|---------------|----|----|-----|-----|-----|
|---------------|----|----|-----|-----|-----|

**FRONT** 

Product Status: Phase-out

Front form: Rectangular

### **OPERATING-/INDICATION PART**

Lens colour: Green

Lens material: Plastic

Lens illumination: Illuminated

Lens shape: Flush

**Lens optics:** translucent

#### **OTHER**

**Short Description:** Lens, 12.5 mm x 7.5 mm, Illuminated, Green, Flush, Plastic

**Dimension:** 12.5 mm x 7.5 mm