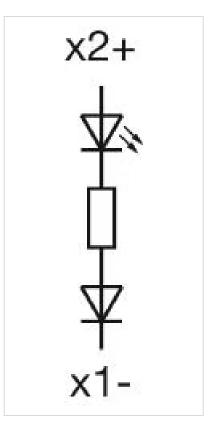

## 10-2J13.1062 Single-LED

| <b>OPERATING-/INDICATION PART</b> |                                                                                                                                                                                                                                                                                                                                                                                                                                                                                                                                                                                                                                                                                                                                                                                                                       |
|-----------------------------------|-----------------------------------------------------------------------------------------------------------------------------------------------------------------------------------------------------------------------------------------------------------------------------------------------------------------------------------------------------------------------------------------------------------------------------------------------------------------------------------------------------------------------------------------------------------------------------------------------------------------------------------------------------------------------------------------------------------------------------------------------------------------------------------------------------------------------|
| Illumination colour:              | Red                                                                                                                                                                                                                                                                                                                                                                                                                                                                                                                                                                                                                                                                                                                                                                                                                   |
|                                   |                                                                                                                                                                                                                                                                                                                                                                                                                                                                                                                                                                                                                                                                                                                                                                                                                       |
| ELECTRICAL CHARACTERISTICS        |                                                                                                                                                                                                                                                                                                                                                                                                                                                                                                                                                                                                                                                                                                                                                                                                                       |
| Operating voltage:                | 28 V AC/DC +10%                                                                                                                                                                                                                                                                                                                                                                                                                                                                                                                                                                                                                                                                                                                                                                                                       |
| Operation current:                | 7 - 14 mA ±15 %                                                                                                                                                                                                                                                                                                                                                                                                                                                                                                                                                                                                                                                                                                                                                                                                       |
| Lumi. Intensity:                  | 330 mcd                                                                                                                                                                                                                                                                                                                                                                                                                                                                                                                                                                                                                                                                                                                                                                                                               |
|                                   |                                                                                                                                                                                                                                                                                                                                                                                                                                                                                                                                                                                                                                                                                                                                                                                                                       |
| MECHANICAL CHARATERISTIC          |                                                                                                                                                                                                                                                                                                                                                                                                                                                                                                                                                                                                                                                                                                                                                                                                                       |
| Weight:                           | 0.001 kg                                                                                                                                                                                                                                                                                                                                                                                                                                                                                                                                                                                                                                                                                                                                                                                                              |
|                                   |                                                                                                                                                                                                                                                                                                                                                                                                                                                                                                                                                                                                                                                                                                                                                                                                                       |
| CERTIFICATE                       |                                                                                                                                                                                                                                                                                                                                                                                                                                                                                                                                                                                                                                                                                                                                                                                                                       |
| REACH:                            | REACH compliant                                                                                                                                                                                                                                                                                                                                                                                                                                                                                                                                                                                                                                                                                                                                                                                                       |
| RoHS:                             | RoHS compliant                                                                                                                                                                                                                                                                                                                                                                                                                                                                                                                                                                                                                                                                                                                                                                                                        |
|                                   |                                                                                                                                                                                                                                                                                                                                                                                                                                                                                                                                                                                                                                                                                                                                                                                                                       |
| OTHER                             |                                                                                                                                                                                                                                                                                                                                                                                                                                                                                                                                                                                                                                                                                                                                                                                                                       |
| Short Description:                | Single-LED, T1 ¾ MG, Red, 28 V AC/DC +10%                                                                                                                                                                                                                                                                                                                                                                                                                                                                                                                                                                                                                                                                                                                                                                             |
| Kind of illlumination:            | Single-LED                                                                                                                                                                                                                                                                                                                                                                                                                                                                                                                                                                                                                                                                                                                                                                                                            |
| Hints:                            | Due to high surface temperatures, the series resistor must not be soldered directly to the terminals of the equipment (use a terminal plate), When using AC/DC types with AC operation, slight flickering can occur, The luminous intensity stated is for when used with DC, Electrical and optical data are measured at 25 °C, The specified versions are built with a protection diode (halve wave rectifier) in series and the LED, Luminosity and wave length variations caused by LED manufacturing processes may cause slight differences regarding the illumination. The customer has to decide what resistor shall be used to the LED, Where supply voltages are over 48 V, a voltage-reduction element (external protective series resistor) must be used., Keep to the country specific safety instructions |