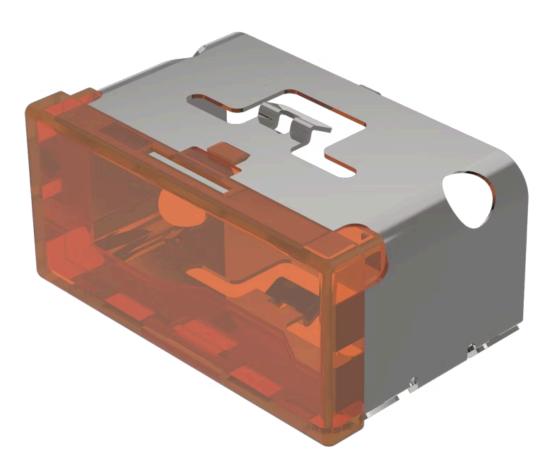

# 03-901.3 Lens

#### FRONT

| Front form: | Rectangular |
|-------------|-------------|
| Front form: | Rectangular |

#### **OPERATING-/INDICATION PART**

| Lens colour:       | Orange      |
|--------------------|-------------|
| Lens material:     | Plastic     |
| Lens illumination: | Illuminated |
| Lens shape:        | Flush       |
| Lens optics:       | translucent |

#### OTHER

| Short Description:  | Lens, 18 mm x 38 mm, Illuminated, Orange, Flush, Plastic |
|---------------------|----------------------------------------------------------|
| Dimension:          | 18 mm x 38 mm                                            |
| Product attributes: | Not recommended for film insert                          |