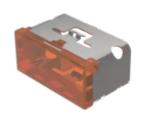

# 03-901.3 Lens

#### FRONT

| Front form: | Rectangular |
|-------------|-------------|
| Front form: | Rectangular |

#### **OPERATING-/INDICATION PART**

| Lens colour:       | Orange      |
|--------------------|-------------|
| Lens material:     | Plastic     |
| Lens illumination: | Illuminated |
| Lens shape:        | Flush       |
| Lens optics:       | translucent |

#### OTHER

| Short Description:  | Lens, 18 mm x 38 mm, Illuminated, Orange, Flush, Plastic |
|---------------------|----------------------------------------------------------|
| Dimension:          | 18 mm x 38 mm                                            |
| Product attributes: | Not recommended for film insert                          |