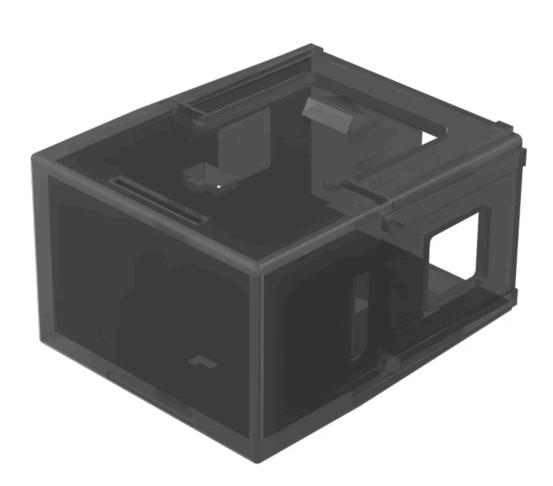

## 02-901.1 Lens

| PRODUCT RANGE | PR | OD | UCT | RAI | NGE |
|---------------|----|----|-----|-----|-----|
|---------------|----|----|-----|-----|-----|

Product Status: Not Recommended for new design

FRONT

Front form: Rectangular

#### **OPERATING-/INDICATION PART**

Lens colour: Smokey black

Lens material: Plastic

Lens illumination: Illuminated

Lens shape: Flush

Lens optics: translucent

### **MECHANICAL CHARATERISTIC**

Weight: 0.004 kg

#### **OTHER**

**Short Description:** Lens, 17.5 mm x 25.4 mm, Illuminated, Smokey black, Flush, Plastic

**Dimension:** 17.5 mm x 25.4 mm

Product attributes:

Not recommended for film insert